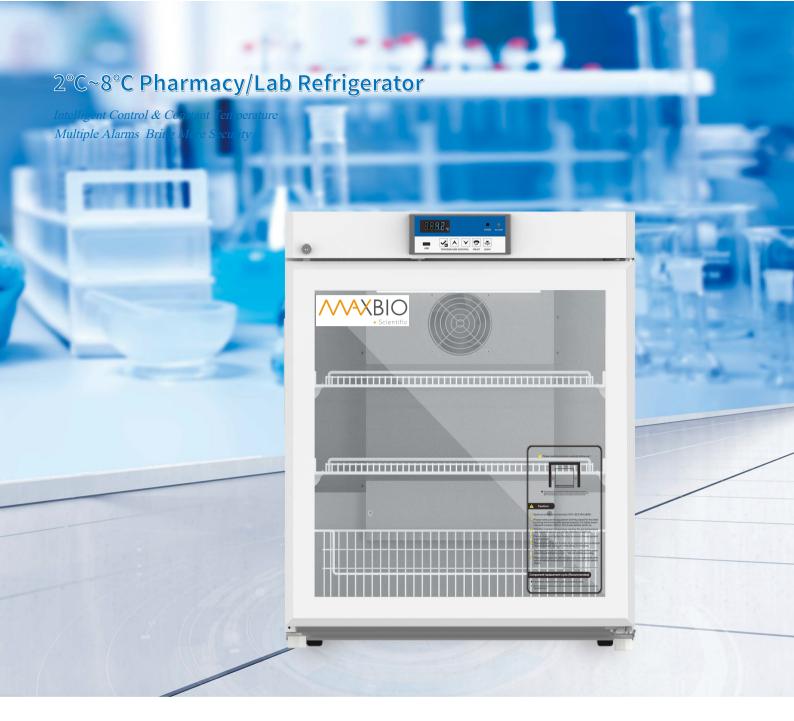

# MCS-MS130V

High accuracy temperature controller with high sensitivity sensors, keep the temperature within  $2\sim8^{\circ}$ C, Display accuracy at  $0.1^{\circ}$ C.

### Refrigeration System

With renowned brand compressor and condenser, better cool performance; HCFC-FREE refrigerant ensure environmental protection & safety. Air cooling, auto-defrost, temperature uniformity within 2°C.

### **4** Human-oriented

Front opening lockable door with full height handle;

Perfect audible and visual alarms: high and low temperature alarm, sensor

failure alarm, power failure alarm, door ajar alarm.

Cabinet made of high quality steel, inner side with HIPS material, durable and easy to clean;

Fitted with 2casters + (2 leveling feet);

Standard with build-in USB datalogger, remote alarm contact and RS485 interface for monitor system. Moval of things.

#### **Human-oriented**

- · Equipped with high-quality shelves made from PVC-coated steel wire, which are easy to clean;
- · Equipped with invisible door handle, ensuring elegance of appearance;
- · Equipped with testing port, bringing convenience to users in testing temperature inside the cabinet.

# Scope of Application

Suitable for storage of biological products, vaccines, drugs, reagents, etc. Suitable for use in pharmacies, pharmaceutical factories, hospitals, centers for disease prevention & control, clinics, etc.