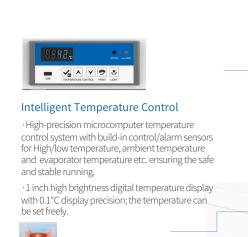

# MCS-MS130V

High accuracy temperature controller with high sensitivity sensors, keep the temperature within  $2\sim8^{\circ}$ C, Display accuracy at  $0.1^{\circ}$ C.