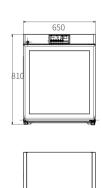

# Performance Data / Cooling Curve

200

| 2~8°C Pharmacy Refrigerator          |                                                                                  |
|--------------------------------------|----------------------------------------------------------------------------------|
| Model                                | MCS-MS130V                                                                       |
| Cabinet Type                         | Upright                                                                          |
| Capacity(L)                          | 130                                                                              |
| Internal Size(W*D*H)mm               | 554*510*588                                                                      |
| External Size(W*D*H)mm               | 650*625*810                                                                      |
| Package Size(W*D*H)mm                | 723*703*880                                                                      |
| NW/GW(Kgs)                           | 51/61                                                                            |
| Performance                          |                                                                                  |
| Temperature Range                    | 2~8°C                                                                            |
| Ambient Temperature                  | 16-32°C                                                                          |
| Cooling Performance                  | 5℃                                                                               |
| Climate Class                        | N                                                                                |
| Controller                           | Microprocessor                                                                   |
| Display                              | Digital display                                                                  |
| Refrigeration                        |                                                                                  |
| Compressor                           | 1pc                                                                              |
| Cooling Method                       | Forced air cooling                                                               |
| Defrost Mode                         | Automatic                                                                        |
| Refrigerant                          | R600a                                                                            |
| Insulation Thickness(mm)             | 50                                                                               |
|                                      |                                                                                  |
| External Material                    | Powder coated material                                                           |
| Inner Material                       | Aluminum plate with spraying(Optional stainless steel)                           |
| Shelves                              | 3(coated steel wired shelf)                                                      |
| Door Lock with Key                   | Yes                                                                              |
| Lighting                             | LED                                                                              |
| Access Port                          | 1pc. Ø 25 mm                                                                     |
| Casters                              | 2+2(leveling feet)                                                               |
| Data Logging/Interval/Recording Time | USB/Record every 10 minute / 2 years                                             |
| Door with Heater                     | Yes                                                                              |
| Alarm                                |                                                                                  |
| Temperature                          | High/Low temperature, High ambient temperature                                   |
| Electrical                           | Power failure , Low battery                                                      |
|                                      | Sensor error, Door ajar, Built-in datalogger USB Failure, Communication failure, |
| System                               | Remote alarm                                                                     |
| Electrical                           |                                                                                  |
| Power Supply(V/HZ)                   | 110/60                                                                           |
| Power(W)                             | 220                                                                              |
| Power Consumption (KWh/24h)          | 3.62                                                                             |
| Rated Current(A)                     | 2.28                                                                             |
| nacca carrent(//)                    | L.LU                                                                             |
| Accessory                            |                                                                                  |
|                                      | RS485,Remote alarm contact,Backup battery                                        |