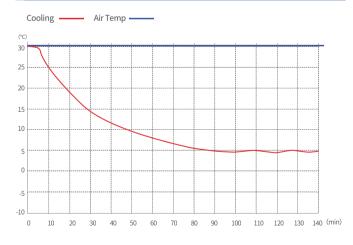

# Performance Data / Cooling Curve

200

| 2~8°C Pharmacy Refrigerator          |                                                                                  |
|--------------------------------------|----------------------------------------------------------------------------------|
| Model                                | MCS-MS130V                                                                       |
| Cabinet Type                         | Upright                                                                          |
| Capacity(L)                          | 130                                                                              |
| Internal Size(W*D*H)mm               | 554*510*588                                                                      |
| External Size(W*D*H)mm               | 650*625*810                                                                      |
| Package Size(W*D*H)mm                | 723*703*880                                                                      |
| NW/GW(Kgs)                           | 51/61                                                                            |
| Performance                          |                                                                                  |
| Temperature Range                    | 2~8°C                                                                            |
| Ambient Temperature                  | 16-32°C                                                                          |
| Cooling Performance                  | 5℃                                                                               |
| Climate Class                        | N                                                                                |
| Controller                           | Microprocessor                                                                   |
| Display                              | Digital display                                                                  |
| Refrigeration                        |                                                                                  |
| Compressor                           | 1pc                                                                              |
| Cooling Method                       | Forced air cooling                                                               |
| Defrost Mode                         | Automatic                                                                        |
| Refrigerant                          | R600a                                                                            |
| Insulation Thickness(mm)             | 50                                                                               |
|                                      |                                                                                  |
| External Material                    | Powder coated material                                                           |
| Inner Material                       | Aluminum plate with spraying(Optional stainless steel)                           |
| Shelves                              | 3(coated steel wired shelf)                                                      |
| Door Lock with Key                   | Yes                                                                              |
| Lighting                             | LED                                                                              |
| Access Port                          | 1pc. Ø 25 mm                                                                     |
| Casters                              | 2+2(leveling feet)                                                               |
| Data Logging/Interval/Recording Time | USB/Record every 10 minute / 2 years                                             |
| Door with Heater                     | Yes                                                                              |
| Alarm                                |                                                                                  |
| Temperature                          | High/Low temperature, High ambient temperature                                   |
| Electrical                           | Power failure , Low battery                                                      |
|                                      | Sensor error, Door ajar, Built-in datalogger USB Failure, Communication failure, |
| System                               | Remote alarm                                                                     |
| Electrical                           |                                                                                  |
| Power Supply(V/HZ)                   | 110/60                                                                           |
| Power(W)                             | 220                                                                              |
| Power Consumption (KWh/24h)          | 3.62                                                                             |
| Rated Current(A)                     | 2.28                                                                             |
| nacca carrent(//)                    | L.LU                                                                             |
| Accessory                            |                                                                                  |
|                                      | RS485,Remote alarm contact,Backup battery                                        |